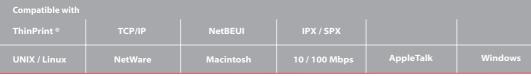

#### Features & benefits

- The SILEX H-260U is a high performance internal print server uniquely designed to connect two printers on the network; HP printer with EIO Slots and any other USB printer. It is dual printer support for the price and convenience of one print server.
- **The H-260U, a multi-protocol 10/100 TX print server**, is fully compatible with today's network environment. It is ideal for today's businesses from SOHO to large office settings.
- **The H-260U is ThinPrint compatible.** Print data is decopressed directly in or at the network printer, which improves bandwidthperfomance of WAN and LAN systems through the printing process. The muchneeded bandwidth is available for other essential applications in server-based computing environments such as Windows Terminal Services.
- It is also compatible with the HP (Web) JetAdmin utility for device control and management.
- **The H-260U features leading-edge network capabilities** such as access control **The H-260U features leading-edge network capabilities** such as access control using IP Filtering, a high level security feature that prevents unauthorized access to network printers.